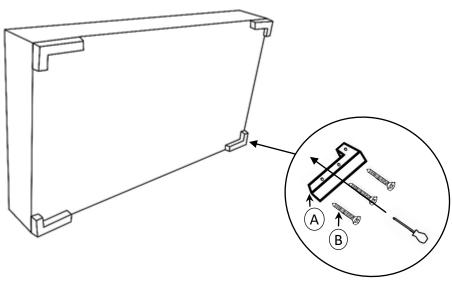

## Step 1

With 2 people carefully turn lounge over onto a sheet or a piece of cardboard.

DETAILS - Align base plate of each foot (A) in the undersides of the sofa as shown in the below diagram. Insert Screw (B) and tighten by turning clockwise using screwdriver

## Step 3

With 2 people carefully turn lounge over onto a sheet or a piece of cardboard.

DETAILS - Align base plate of each foot (A and C) in the undersides of the sofa as shown in the below diagram. Insert Screw (B) and tighten by turning clockwise using screwdriver