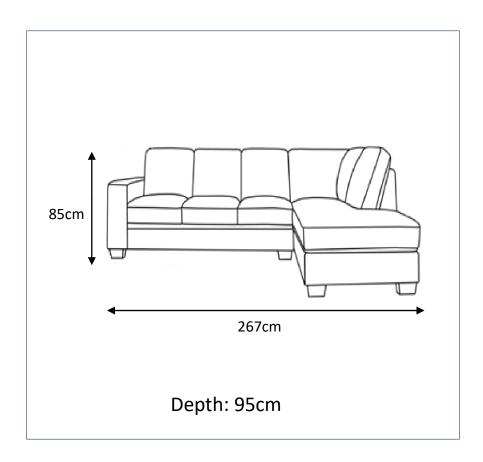

PAGE 2 OF 7 50955

### **PARTS LIST**

Hardware

| HARDWARE LIST |                    |         |       |  |  |
|---------------|--------------------|---------|-------|--|--|
|               | DESC               | QTY     |       |  |  |
| Α             | Inclined Sofa Legs |         | 4PCS  |  |  |
| В             | Screw              | M4x60 🛶 | 12PCS |  |  |

| HARDWARE LIST |                    |           |       |  |  |
|---------------|--------------------|-----------|-------|--|--|
|               | DES                | QTY       |       |  |  |
| Α             | Inclined Sofa Legs |           | 4PCS  |  |  |
| В             | Screw              | M4x60 === | 12PCS |  |  |
| С             | Support Leg        | 9         | 1PC   |  |  |