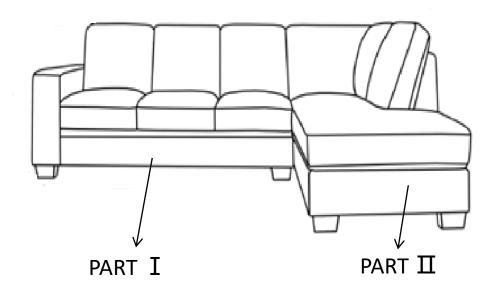

PART  $\Pi$ 

PLEASE TAKE NOTE:
PIECES REQUIRE FOR ASSEMBLY ARE LOCATED INSIDE THE DUST
COVER UNDERNEATH SOFA

PART I

Step 2 PART I ASSEMBLY COMPLETED

#### PART II