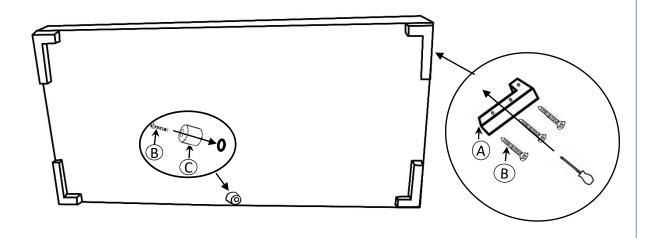

### **PARTS LIST**

Hardware

| HARDWARE LIST |                    |         |       |  |  |
|---------------|--------------------|---------|-------|--|--|
|               | DESC               | QTY     |       |  |  |
| Α             | Inclined Sofa Legs |         | 4PCS  |  |  |
| В             | Screw              | M4x60 🛶 | 12PCS |  |  |

| HARDWARE LIST |                    |           |       |  |  |
|---------------|--------------------|-----------|-------|--|--|
|               | DES                | QTY       |       |  |  |
| Α             | Inclined Sofa Legs |           | 4PCS  |  |  |
| В             | Screw              | M4x60 === | 12PCS |  |  |
| С             | Support Leg        | 9         | 1PC   |  |  |

## Step 1

With 2 people carefully turn lounge over onto a sheet or a piece of cardboard.

DETAILS - Align base plate of each foot (A) in the undersides of the sofa as shown in the below diagram. Insert Screw (B) and tighten by turning clockwise using screwdriver

## Step 3

With 2 people carefully turn lounge over onto a sheet or a piece of cardboard.

DETAILS - Align base plate of each foot (A and C) in the undersides of the sofa as shown in the below diagram. Insert Screw (B) and tighten by turning clockwise using screwdriver