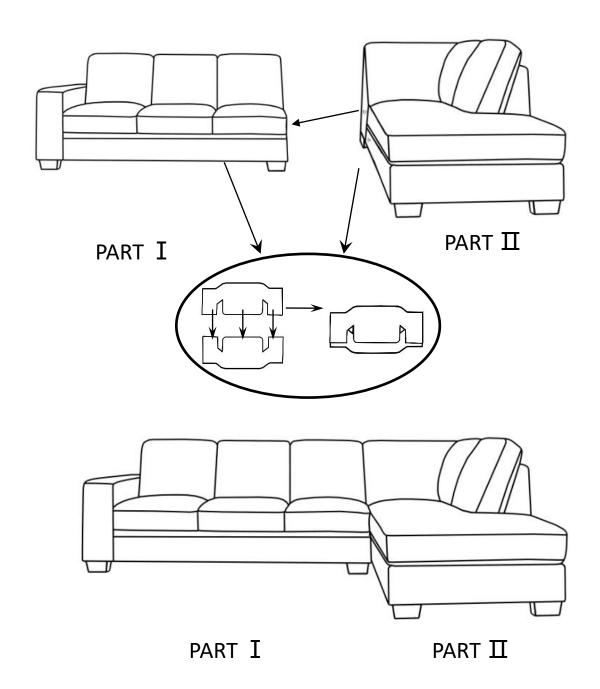

PART I

Step 2 PART I ASSEMBLY COMPLETED

## Step 4 PART II ASSEMBLY COMPLETED

50955

# Step 5 ASSEMBLY COMPLETED

**IMPORTANT:** 

PLEASE ENSURE FEET ARE TIGHTENED SECURELY BEFORE USE!